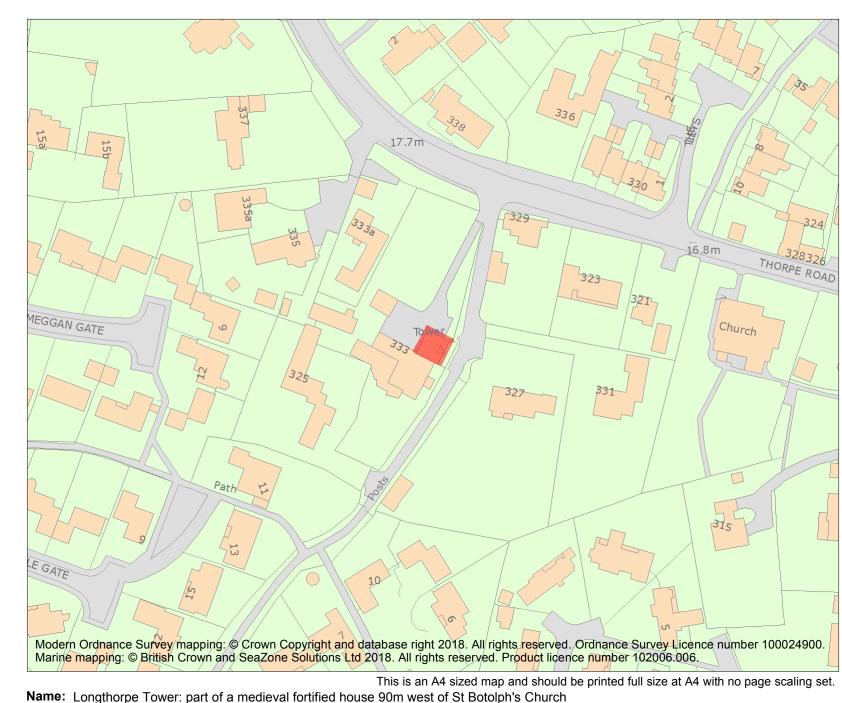

Each official record of a scheduled monument contains a map. New entries on the schedule from 1988 onwards include a digitally created map which forms part of the official record. For entries created in the years up to and including 1987 a hand-drawn map forms part of the official record. The map here has been translated from the official map and that process may have introduced inaccuracies. Copies of maps that form part of the official record can be obtained from Historic England.

This map was delivered electronically and when printed may not be to scale and may be subject to distortions. All maps and grid references are for identification purposes only and must be read in conjunction with other information in the record.

| _ | List Entry NGR: | TL1620398381 |
|---|-----------------|--------------|
|   | Map Scale:      | 1:1250       |
|   | Print Date:     | 6 May 2024   |